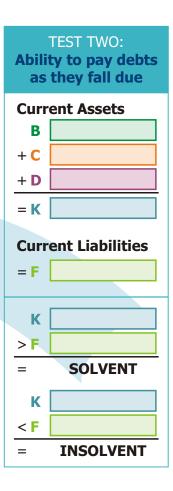

| Current Assets                 | Amount |
|--------------------------------|--------|
| Bank Account A (if CR balance) |        |
| Bank Account B (if CR balance) |        |
| Bank Account C (if CR balance) |        |
| Bank Account D (if CR balance) |        |
| TOTAL BANK ACCOUNTS            | \$     |

| Current Liabilities       | Amount |
|---------------------------|--------|
| Bank (Overdraft)          |        |
| Credit Card               |        |
| GST                       |        |
| PAYE                      | •      |
| Income Tax                |        |
| Trade Creditors           |        |
|                           |        |
| TOTAL CURRENT LIABILITIES | \$     |