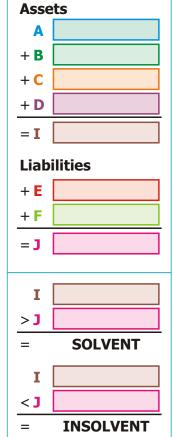

s         | Amount |
|-------------------------------|--------|
| Long Term Loan A              |        |
| Long Term Loan B              |        |
| Long Term Loan C              |        |
| Income Tax (owed but not due) |        |
|                               |        |
|                               |        |
|                               |        |
| TOTAL LONG TERM LIABILITIES   | \$     |

| Current Liabilities       | Amount |
|---------------------------|--------|
| Bank (Overdraft)          |        |
| Credit Card               |        |
| GST                       |        |
| PAYE                      | •      |
| Income Tax                |        |
| Trade Creditors           |        |
|                           |        |
| TOTAL CURRENT LIABILITIES | \$     |



A

Е

TEST ONE: Assets greater than Liabilities